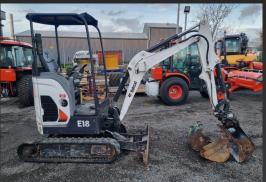

## **Bobcat E20**

|                    | TECHNICAL SPECIFICATIONS (approx.) |
|--------------------|------------------------------------|
| Year               | 2017                               |
| Hour meter reading | 1700hrs (working)                  |
| Serial number      | B3BL13847                          |
| Weight             | 2019kg                             |
| Tracks             | Rubber                             |
| Engine             | Kubota D722-E4B                    |
| Engine HP          | 10.2kW @ 2500rpm                   |
| Overall Height     | 2297mm                             |
| Overall Length     |                                    |
| Overall Width      | 1532mm                             |
| Fleet Number       | H1279                              |

## **Features/ Attachments**

2017, 1700hrs (working) Tilt, Dig and Trench Buckets, Rubber Tracks, Blade with Blade Wings, Auxiliary Hydraulics, Klac Hitch, Tie Down Points, Ready for Work.

After Hours
Darren Drake: 021 228 5371
darren@nzammachinery.co.nz