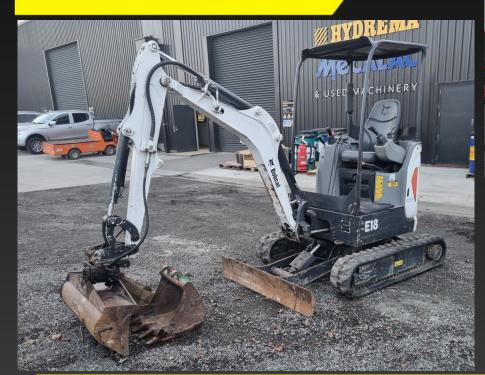

## **Bobcat E20**

|                    | TECHNICAL SPECIFICATIONS (approx.) |
|--------------------|------------------------------------|
| Year               | 2017                               |
| Hour meter reading | 1700hrs (working)                  |
| Serial number      | B3BL13847                          |
| Weight             | 2019kg                             |
| Tracks             | Rubber                             |
| Engine             | Kubota D722-E4B                    |
| Engine HP          | 10.2kW @ 2500rpm                   |
| Overall Height     | 2297mm                             |
| Overall Length     |                                    |
| Overall Width      | 1532mm                             |
| Fleet Number       | H1279                              |

## **Features/ Attachments**

2017, 1700hrs (working) Tilt, Dig and Trench Buckets, Rubber Tracks, Blade with Blade Wings, Auxiliary Hydraulics, Klac Hitch, Tie Down Points, Ready for Work.

After Hours
Darren Drake: 021 228 5371
darren@nzammachinery.co.nz