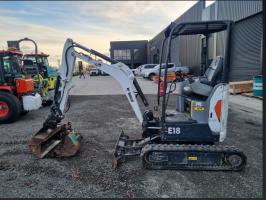

## **Bobcat E20**

|                    | TECHNICAL SPECIFICATIONS (approx.) |
|--------------------|------------------------------------|
| Year               | 2017                               |
| Hour meter reading | 1700hrs (working)                  |
| Serial number      | B3BL13847                          |
| Weight             | 2019kg                             |
| Tracks             | Rubber                             |
| Engine             | Kubota D722-E4B                    |
| Engine HP          | 10.2kW @ 2500rpm                   |
| Overall Height     | 2297mm                             |
| Overall Length     |                                    |
| Overall Width      | 1532mm                             |
| Fleet Number       | H1279                              |

## **Features/ Attachments**

2017, 1700hrs (working) Tilt, Dig and Trench Buckets, Rubber Tracks, Blade with Blade Wings, Auxiliary Hydraulics, Klac Hitch, Tie Down Points, Ready for Work.

After Hours
Darren Drake: 021 228 5371
darren@nzammachinery.co.nz